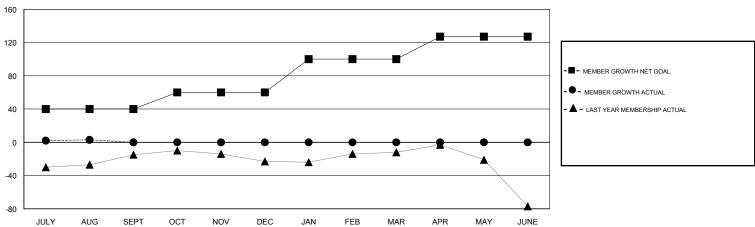

### GOALS AND ACTUAL MEMBERS CUMULATIVE

| DROPPED CLUBS: 0  DROPPED MEMBERS |    | 21 CLUBS OF 67 ADDED 1 OR MORE<br>NEW MEMBERS | GENDER DISTRIBUTION  MALE 1,394 (62.93%)  FEMALE 821 (37.07%)  Women Percentage Fiscal Year Goal: 0% |  |     |
|-----------------------------------|----|-----------------------------------------------|------------------------------------------------------------------------------------------------------|--|-----|
| DECEASED                          | 3  | CLICK HERE FOR CUMULATIVE                     | TOTAL FAMILY UNIT MEMBERS                                                                            |  | 727 |
| LUB CANCELLED 0<br>OTHER 31       |    | MEMBERSHIP DATA                               | FAMILY MEMBERS PAYING HALF                                                                           |  | 367 |
| TOTAL                             | 34 |                                               |                                                                                                      |  |     |